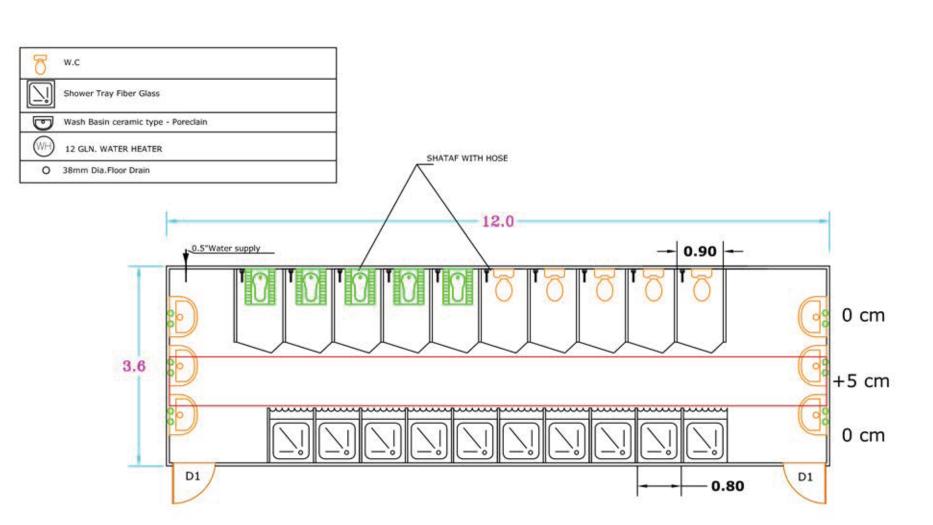

# ABLUTION BLOCK

# OPEN HALL

| SCHEDULES OF OPENINGS |        |                               |
|-----------------------|--------|-------------------------------|
| D1                    | 90X210 | DOOR                          |
| W1                    | 90X90  | WINDOW                        |
| A/C                   | 70X50  | A/C OPENING<br>IS ARE IN (CM) |