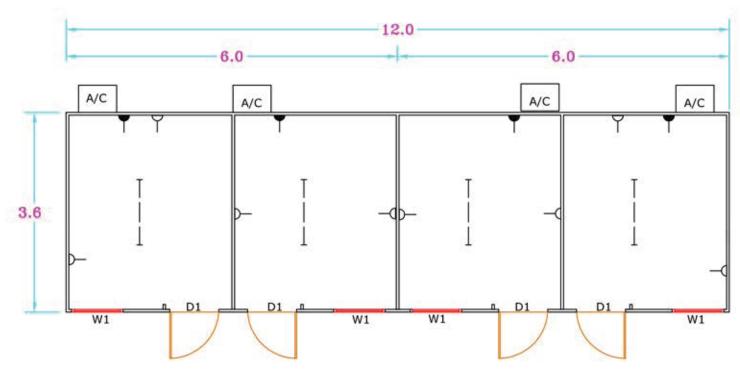

ALL DIMENSIONS ARE IN (MM)

FOUR BEDROOMS

AC Type Split or Window Please Approve: