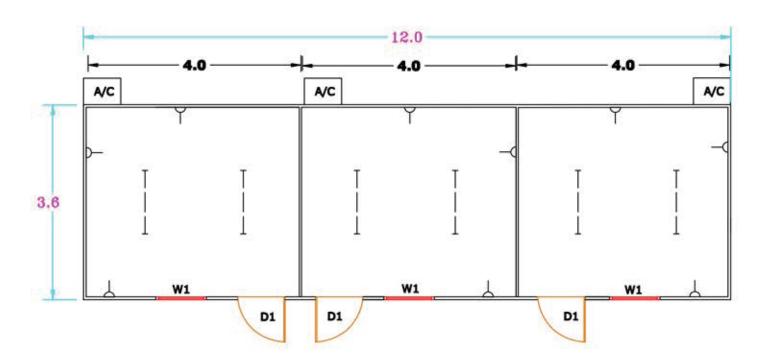

| SO  | IEDULES C | OF OPENINGS |
|-----|-----------|-------------|
| D1  | 90X210    | DOOR        |
| W1  | 9000      | WINDOW      |
| A/C | 70X50     | A/C OPENING |

ALL DIMENSIONS ARE IN (MM)

THREE BED ROOMS

| SCI | HEDULES C | OF OPENINGS |
|-----|-----------|-------------|
| D1  | 90X210    | DOOR        |
| W1  | 9000      | WINDOW      |
| A/C | 700050    | A/C OPENING |
|     |           | 19          |

ALL DIMENSIONS ARE IN (MM)

THREE BED ROOMS

AC Type Split or Window Please Approve:

| D1  | 90X210 | DOOR        |
|-----|--------|-------------|
| W1  | 90X90  | WINDOW      |
| A/C | 70X50  | A/C OPENING |