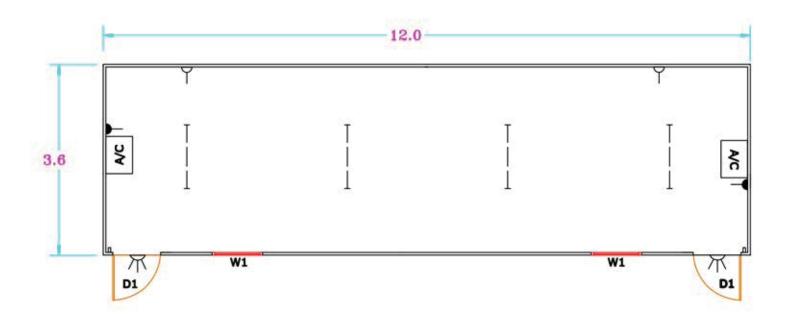

# OPEN HALL

| SCHEDULES OF OPENINGS |        |                               |
|-----------------------|--------|-------------------------------|
| D1                    | 90X210 | DOOR                          |
| W1                    | 90X90  | WINDOW                        |
| A/C                   | 70X50  | A/C OPENING<br>IS ARE IN (CM) |