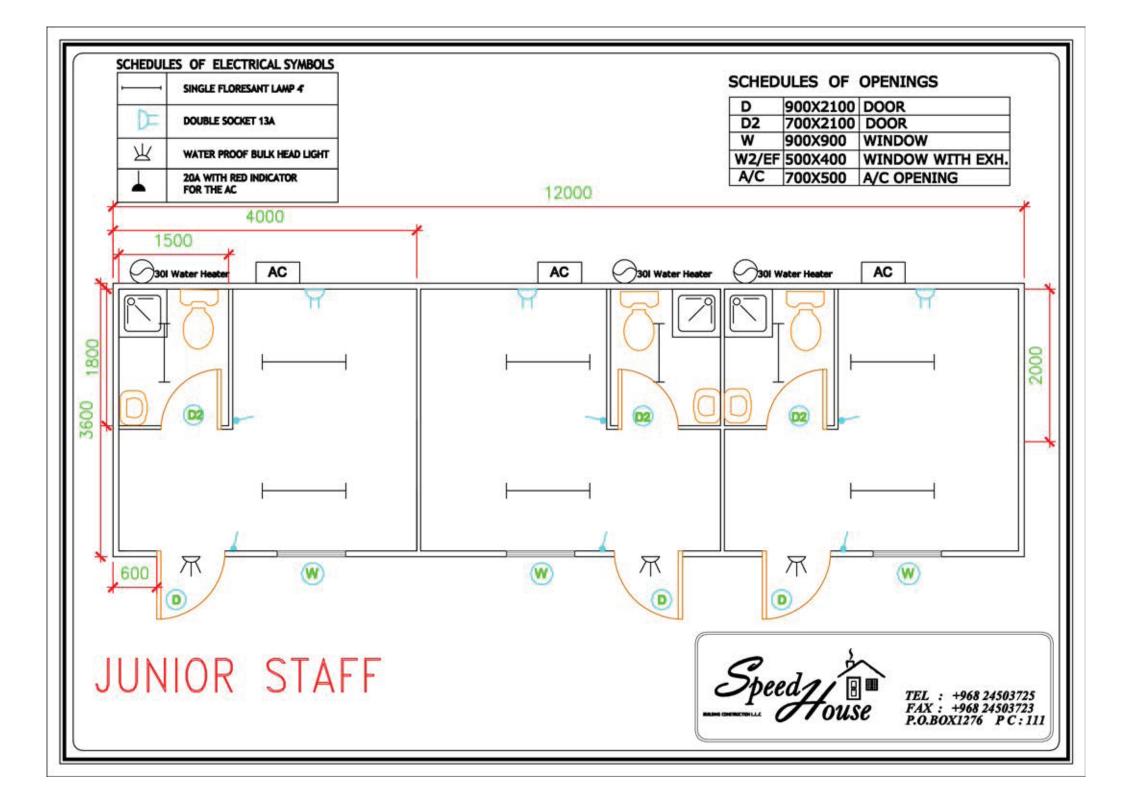

| -                                    | SINGLE FLORESCENT LAWP 4 |  |
|--------------------------------------|--------------------------|--|
| D-                                   | SOCKET 13A               |  |
| 巫                                    | BULK HEAD LIGHT          |  |
| 20A WITH RED INDICATOR<br>FOR THE AC |                          |  |

| -   |        | OF OPENINGS |
|-----|--------|-------------|
| D1  | 90X210 | DOOR        |
| W1  | 9000   | WINDOW      |
| A/C | 700050 | A/C OPENING |

ALL DIMENSIONS ARE IN (MM)

TWO ROOMS + 1 TOILET