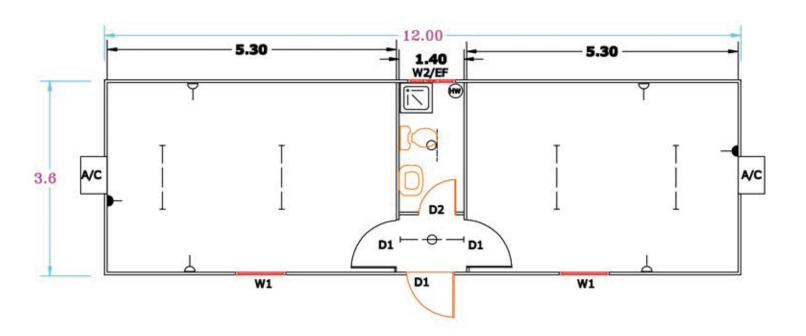

|       |         | OF OPENINGS     |
|-------|---------|-----------------|
| D1    | 90)(210 | DOOR            |
| D2    | 70X210  | DOOR            |
| W1    | 90X90   | WINDOW          |
| W2/EF | 50X50   | WINDOW WITH FAN |
| A/C   | 70X50   | A/C OPENING     |

TWO ROOMS WITH KITCHEN & TOILET

AC Type Split or Window Please Approve:

|            | SINGLE FLORESANT LAMP 4"             |
|------------|--------------------------------------|
| D-         | SOCKET 13A                           |
| 丛          | BULK HEAD LIGHT                      |
| <b>)</b> — | 20A WITH RED INDICATOR<br>FOR THE AC |