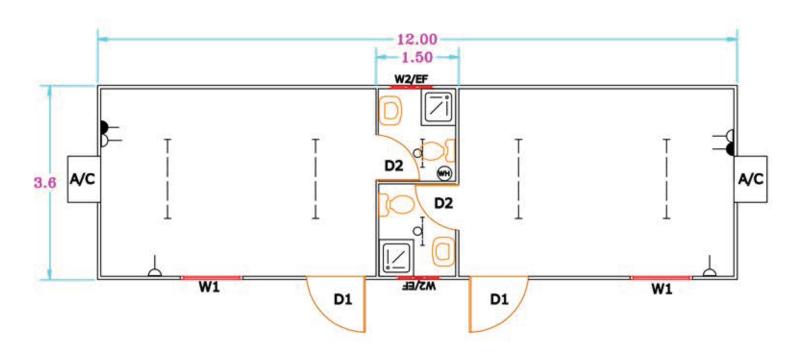

|       |         | OF OPENINGS     |
|-------|---------|-----------------|
| D1    | 90)(210 | DOOR            |
| D2    | 70X210  | DOOR            |
| W1    | 90X90   | WINDOW          |
| W2/EF | 50X50   | WINDOW WITH FAN |
| A/C   | 70X50   | A/C OPENING     |

TWO ROOMS WITH KITCHEN & TOILET

AC Type Split or Window Please Approve:

|            | SINGLE FLORESANT LAMP 4"             |
|------------|--------------------------------------|
| D-         | SOCKET 13A                           |
| 丛          | BULK HEAD LIGHT                      |
| <b>)</b> — | 20A WITH RED INDICATOR<br>FOR THE AC |