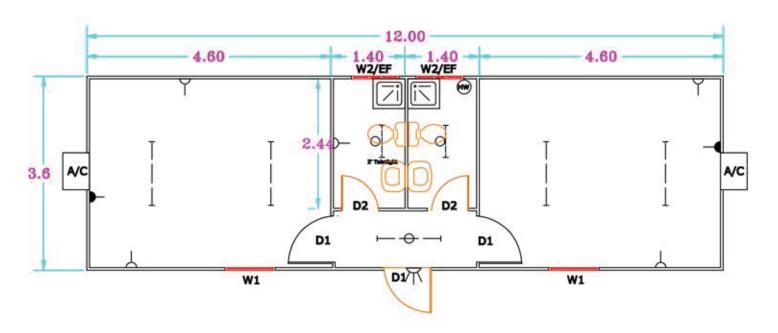

| D1    | 90X210 | DOOR            |
|-------|--------|-----------------|
| D2    | 70X210 | DOOR            |
| W1    | 90X90  | WINDOW          |
| W2/EF | 50XS0  | WINDOW WITH EXH |
| A/C   | 70X50  | A/C OPENING     |