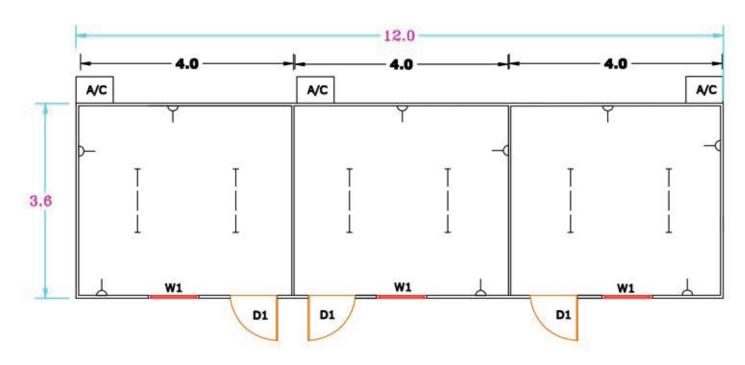

| SO  | IEDULES C | OF OPENINGS |
|-----|-----------|-------------|
| D1  | 90X210    | DOOR        |
| W1  | 9000      | WINDOW      |
| A/C | 70X50     | A/C OPENING |

ALL DIMENSIONS ARE IN (MM)

THREE BED ROOMS

| SCI | HEDULES C | OF OPENINGS |
|-----|-----------|-------------|
| D1  | 90X210    | DOOR        |
| W1  | 9000      | WINDOW      |
| A/C | 700050    | A/C OPENING |
|     |           | 19          |

ALL DIMENSIONS ARE IN (MM)

THREE BED ROOMS

AC Type Split or Window Please Approve:

| D1  | 90X210 | DOOR        |
|-----|--------|-------------|
| W1  | 90X90  | WINDOW      |
| A/C | 70X50  | A/C OPENING |